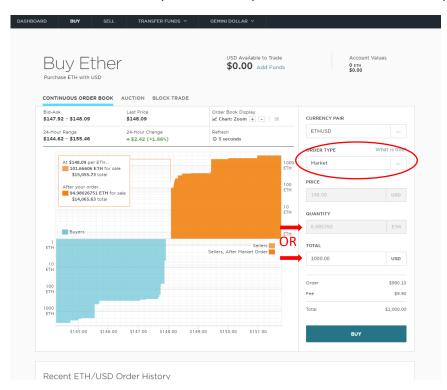

WoodfordResearch.com - 1 -

Step 6 - Buy Ethereum on Gemini

Go to Gemini.com and log into your account.

At the top of your screen, click on "Buy -> ETH -> ETHUSD."

In the next screen enter Select "Market Order."

Enter the amount of ETH you want to buy -or- enter the amount of USD you wish to spend.

Click "Buy."

DISCLAIMER: Woodford Research is a financial publisher that does not offer any personal financial advice or advocate the purchase or sale of any security or investment for any specific individual. Any investment decision should be reviewed with your financial adviser. Additionally, cryptocurrencies are an unregulated market. Transactions in these markets are complex and uninsured, creating the potential for even more risk.